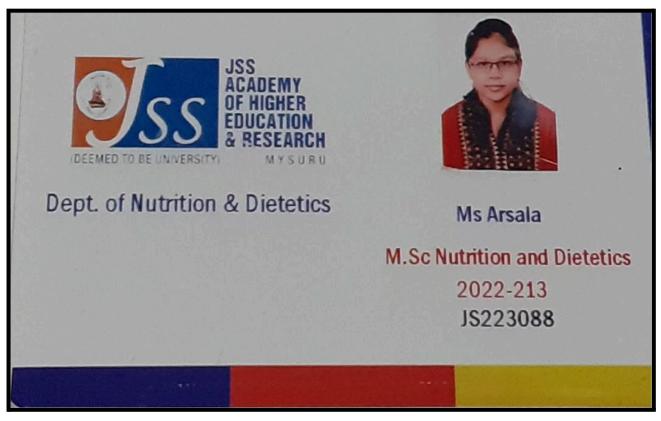

# List of Students Progressing to Higher Education during the year with Link (2022 – 2023)

| Sl. | Name of student<br>who enrolled for<br>higher education | Program<br>graduate<br>d from | Year | Name of institution joined                          | 1 0                                                       |                 |
|-----|---------------------------------------------------------|-------------------------------|------|-----------------------------------------------------|-----------------------------------------------------------|-----------------|
| 1.  | AIMAN<br>KHANUM                                         | BCA                           | 2022 | Jyoti Nivas College<br>Autonomous                   |                                                           |                 |
| 2.  | AISHWARYA PM                                            | BA -SPE                       | 2022 | Mont Fort College                                   | M.Sc Psychology                                           | 20222           |
| 3.  | ASHRA<br>FATHIMA A                                      | B. Sc<br>-CHP                 | 2022 | CMR University                                      | M.Sc Clinical<br>Psychology                               | 20223           |
| 4.  | AYESHA<br>SIDDIQUA. D                                   | B. Sc                         | 2022 | Ramaiah College of<br>Arts, Science and<br>Commerce | M.Sc -Organic<br>Chemistry                                | 20224           |
| 5.  | ABINAYA                                                 | B. Com                        | 2022 | RMIT University,<br>Australia                       | Master of Professional Accounting                         | 20225<br>20225. |
| 6.  | AFEEFA<br>SAMREEN                                       | B. Sc                         | 2022 | Ramaiah University of Applied Sciences              | M.Sc. (Food<br>Nutrition &<br>Dietetics)                  | <u>20226</u>    |
| 7.  | AMRUTHA<br>SHREE                                        | B. Com                        | 2022 | CIMS                                                | MBA                                                       | 20227           |
| 8.  | ANNIE SHIRLEY                                           | B. Com                        | 2022 | Mount Carmel M.Com                                  |                                                           | Not received    |
| 9.  | ARFA                                                    | B. Sc                         | 2022 | JSS Academy of M.Sc. (Food Nutrition & Dietetics)   |                                                           | 20229           |
| 10. | ARSALA                                                  | B. Sc                         | 2022 | JSS Academy of<br>Higher Education &<br>Research    | JSS Academy of M.Sc. (Food Higher Education & Nutrition & |                 |