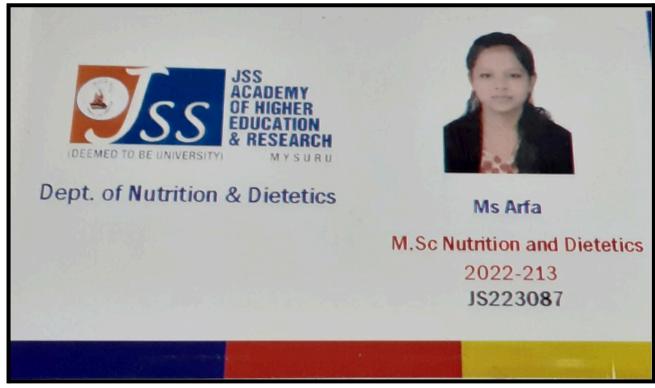

# List of Students Progressing to Higher Education during the year with Link (2022 – 2023)

| Sl. | Name of student<br>who enrolled for<br>higher education | Program<br>graduate<br>d from | Year | Name of institution joined                          | 1 0                                                       |                 |
|-----|---------------------------------------------------------|-------------------------------|------|-----------------------------------------------------|-----------------------------------------------------------|-----------------|
| 1.  | AIMAN<br>KHANUM                                         | BCA                           | 2022 | Jyoti Nivas College<br>Autonomous                   |                                                           |                 |
| 2.  | AISHWARYA PM                                            | BA -SPE                       | 2022 | Mont Fort College                                   | M.Sc Psychology                                           | 20222           |
| 3.  | ASHRA<br>FATHIMA A                                      | B. Sc<br>-CHP                 | 2022 | CMR University                                      | M.Sc Clinical<br>Psychology                               | 20223           |
| 4.  | AYESHA<br>SIDDIQUA. D                                   | B. Sc                         | 2022 | Ramaiah College of<br>Arts, Science and<br>Commerce | M.Sc -Organic<br>Chemistry                                | 20224           |
| 5.  | ABINAYA                                                 | B. Com                        | 2022 | RMIT University,<br>Australia                       | Master of Professional Accounting                         | 20225<br>20225. |
| 6.  | AFEEFA<br>SAMREEN                                       | B. Sc                         | 2022 | Ramaiah University of Applied Sciences              | M.Sc. (Food<br>Nutrition &<br>Dietetics)                  | <u>20226</u>    |
| 7.  | AMRUTHA<br>SHREE                                        | B. Com                        | 2022 | CIMS                                                | MBA                                                       | 20227           |
| 8.  | ANNIE SHIRLEY                                           | B. Com                        | 2022 | Mount Carmel M.Com                                  |                                                           | Not received    |
| 9.  | ARFA                                                    | B. Sc                         | 2022 | JSS Academy of M.Sc. (Food Nutrition & Dietetics)   |                                                           | 20229           |
| 10. | ARSALA                                                  | B. Sc                         | 2022 | JSS Academy of<br>Higher Education &<br>Research    | JSS Academy of M.Sc. (Food Higher Education & Nutrition & |                 |