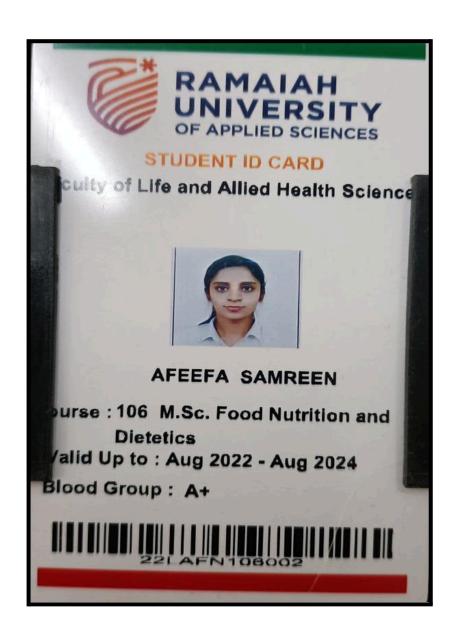

# List of Students Progressing to Higher Education during the year with Link (2022 – 2023)

| Sl. | Name of student<br>who enrolled for<br>higher education | Program<br>graduate<br>d from | Year | Name of institution joined                          | 1 0                                                       |                 |
|-----|---------------------------------------------------------|-------------------------------|------|-----------------------------------------------------|-----------------------------------------------------------|-----------------|
| 1.  | AIMAN<br>KHANUM                                         | BCA                           | 2022 | Jyoti Nivas College<br>Autonomous                   |                                                           |                 |
| 2.  | AISHWARYA PM                                            | BA -SPE                       | 2022 | Mont Fort College                                   | M.Sc Psychology                                           | 20222           |
| 3.  | ASHRA<br>FATHIMA A                                      | B. Sc<br>-CHP                 | 2022 | CMR University                                      | M.Sc Clinical<br>Psychology                               | 20223           |
| 4.  | AYESHA<br>SIDDIQUA. D                                   | B. Sc                         | 2022 | Ramaiah College of<br>Arts, Science and<br>Commerce | M.Sc -Organic<br>Chemistry                                | 20224           |
| 5.  | ABINAYA                                                 | B. Com                        | 2022 | RMIT University,<br>Australia                       | Master of Professional Accounting                         | 20225<br>20225. |
| 6.  | AFEEFA<br>SAMREEN                                       | B. Sc                         | 2022 | Ramaiah University of Applied Sciences              | M.Sc. (Food<br>Nutrition &<br>Dietetics)                  | <u>20226</u>    |
| 7.  | AMRUTHA<br>SHREE                                        | B. Com                        | 2022 | CIMS                                                | MBA                                                       | 20227           |
| 8.  | ANNIE SHIRLEY                                           | B. Com                        | 2022 | Mount Carmel M.Com                                  |                                                           | Not received    |
| 9.  | ARFA                                                    | B. Sc                         | 2022 | JSS Academy of M.Sc. (Food Nutrition & Dietetics)   |                                                           | 20229           |
| 10. | ARSALA                                                  | B. Sc                         | 2022 | JSS Academy of<br>Higher Education &<br>Research    | JSS Academy of M.Sc. (Food Higher Education & Nutrition & |                 |