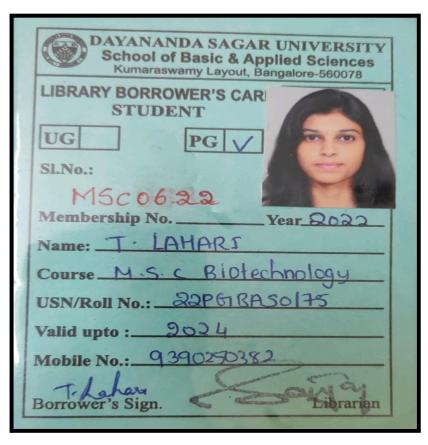

C.S.I Karnataka Central Diocese #19,3<sup>rd</sup> Cross, C.S.I Compound, Mission Road, Bengaluru – 560027 Affiliated to Bengaluru City University

Contact No: 080 – 22212933/22129880

| Sl.<br>no | Name of student<br>who enrolled for<br>higher education | Program<br>graduate<br>d from | Year | Name of institution joined                                                            | Name of program admitted to | Links         |
|-----------|---------------------------------------------------------|-------------------------------|------|---------------------------------------------------------------------------------------|-----------------------------|---------------|
| 56.       | SOWJANYA.V                                              | B. Com                        | 2022 | Jain University                                                                       | M.Com                       | 202256        |
| 57.       | SUCHITHRA. P                                            | B. Com                        | 2022 | St. Joseph's<br>University                                                            | MBA                         | Not received  |
| 58.       | SUSHREE<br>SUBHAPRADA                                   | B. Com                        | 2022 | Bishop Cotton<br>Women's Christian<br>College                                         | M.Com                       | 202258        |
| 59.       | SWETA. M                                                | B. Sc                         | 2022 | Indian Academy Degree College                                                         | M.Sc -<br>Biotechnology     | 202259        |
| 60.       | SYAMA<br>SATHEESH                                       | B. Sc                         | 2022 | Maharani Cluster<br>University,<br>Smt.V.H.D. Central<br>Institute of Home<br>Science | M.Sc (Human<br>Development) | 202260        |
| 61.       | SYEDA AYESHA<br>SIDDIQUA                                | BCA                           | 2022 | Jyoti Nivas College<br>Autonomous                                                     | MCA                         | 202261        |
| 62.       | T. LAHARI                                               | B. Sc                         | 2022 | Dayanand Sagar<br>University, School of<br>Basics & Applied<br>Science                | M.Sc -<br>Biotechnology     | 202262        |
| 63.       | TASMIYA<br>YASMEEN                                      | B. Com                        | 2022 | Al-Ameen Institute of Management Studies                                              | MBA                         | 202263        |
| 64.       | TASNEEM<br>IRSHAD                                       | BCA                           | 2022 | Aspire College of Excellence                                                          | BA Islamic studies          | Not received  |
| 65.       | TULSI<br>AGRAWAL                                        | B. Com                        | 2022 | Jain College, CMS<br>Business School                                                  | MBA                         | 202265        |
| 66.       | UMME HANNY                                              | B. Sc                         | 2022 | Bishop Cotton<br>Women's Christian<br>College                                         | M.Sc                        | 202266        |
| 67.       | UMME KULSUM                                             | B. Sc                         | 2022 | Bishop Cotton<br>Women's Christian<br>College                                         | M.Sc                        | <u>202267</u> |
| 68.       | UMME SALMA                                              | B. Com                        | 2022 | Jyoti Nivas College<br>Autonomous                                                     | MBA                         | 202268        |