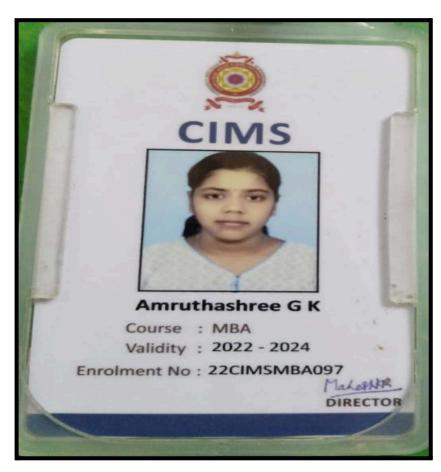

# List of Students Progressing to Higher Education during the year with Link (2022 – 2023)

| Sl. | Name of student<br>who enrolled for<br>higher education | Program<br>graduate<br>d from | Year | Name of institution joined                          | 1 0                                                       |                 |
|-----|---------------------------------------------------------|-------------------------------|------|-----------------------------------------------------|-----------------------------------------------------------|-----------------|
| 1.  | AIMAN<br>KHANUM                                         | BCA                           | 2022 | Jyoti Nivas College<br>Autonomous                   |                                                           |                 |
| 2.  | AISHWARYA PM                                            | BA -SPE                       | 2022 | Mont Fort College                                   | M.Sc Psychology                                           | 20222           |
| 3.  | ASHRA<br>FATHIMA A                                      | B. Sc<br>-CHP                 | 2022 | CMR University                                      | M.Sc Clinical<br>Psychology                               | 20223           |
| 4.  | AYESHA<br>SIDDIQUA. D                                   | B. Sc                         | 2022 | Ramaiah College of<br>Arts, Science and<br>Commerce | M.Sc -Organic<br>Chemistry                                | 20224           |
| 5.  | ABINAYA                                                 | B. Com                        | 2022 | RMIT University,<br>Australia                       | Master of Professional Accounting                         | 20225<br>20225. |
| 6.  | AFEEFA<br>SAMREEN                                       | B. Sc                         | 2022 | Ramaiah University of Applied Sciences              | M.Sc. (Food<br>Nutrition &<br>Dietetics)                  | <u>20226</u>    |
| 7.  | AMRUTHA<br>SHREE                                        | B. Com                        | 2022 | CIMS                                                | MBA                                                       | 20227           |
| 8.  | ANNIE SHIRLEY                                           | B. Com                        | 2022 | Mount Carmel M.Com                                  |                                                           | Not received    |
| 9.  | ARFA                                                    | B. Sc                         | 2022 | JSS Academy of M.Sc. (Food Nutrition & Dietetics)   |                                                           | 20229           |
| 10. | ARSALA                                                  | B. Sc                         | 2022 | JSS Academy of<br>Higher Education &<br>Research    | JSS Academy of M.Sc. (Food Higher Education & Nutrition & |                 |