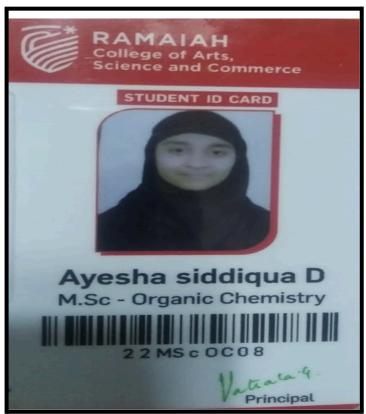

# List of Students Progressing to Higher Education during the year with Link (2022 – 2023)

| Sl. | Name of student<br>who enrolled for<br>higher education | Program<br>graduate<br>d from | Year | Name of institution joined                          | 1 0                                                       |                 |
|-----|---------------------------------------------------------|-------------------------------|------|-----------------------------------------------------|-----------------------------------------------------------|-----------------|
| 1.  | AIMAN<br>KHANUM                                         | BCA                           | 2022 | Jyoti Nivas College<br>Autonomous                   |                                                           |                 |
| 2.  | AISHWARYA PM                                            | BA -SPE                       | 2022 | Mont Fort College                                   | M.Sc Psychology                                           | 20222           |
| 3.  | ASHRA<br>FATHIMA A                                      | B. Sc<br>-CHP                 | 2022 | CMR University                                      | M.Sc Clinical<br>Psychology                               | 20223           |
| 4.  | AYESHA<br>SIDDIQUA. D                                   | B. Sc                         | 2022 | Ramaiah College of<br>Arts, Science and<br>Commerce | M.Sc -Organic<br>Chemistry                                | 20224           |
| 5.  | ABINAYA                                                 | B. Com                        | 2022 | RMIT University,<br>Australia                       | Master of Professional Accounting                         | 20225<br>20225. |
| 6.  | AFEEFA<br>SAMREEN                                       | B. Sc                         | 2022 | Ramaiah University of Applied Sciences              | M.Sc. (Food<br>Nutrition &<br>Dietetics)                  | <u>20226</u>    |
| 7.  | AMRUTHA<br>SHREE                                        | B. Com                        | 2022 | CIMS                                                | MBA                                                       | 20227           |
| 8.  | ANNIE SHIRLEY                                           | B. Com                        | 2022 | Mount Carmel M.Com                                  |                                                           | Not received    |
| 9.  | ARFA                                                    | B. Sc                         | 2022 | JSS Academy of M.Sc. (Food Nutrition & Dietetics)   |                                                           | 20229           |
| 10. | ARSALA                                                  | B. Sc                         | 2022 | JSS Academy of<br>Higher Education &<br>Research    | JSS Academy of M.Sc. (Food Higher Education & Nutrition & |                 |